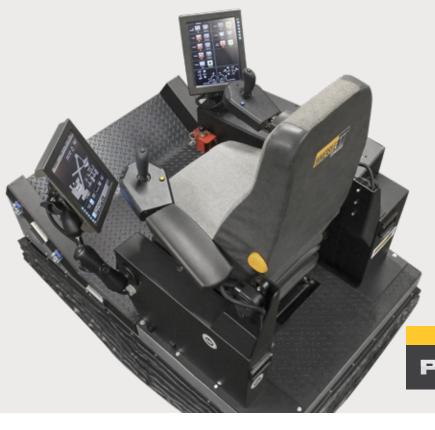

Immersive Technologies' EF144 Conversion Kit provides the ultimate in training realism for mines focused on increasing operator safety, improving productivity and reducing levels of unscheduled maintenance. The Conversion Kit includes a complete replica cab of the Cat® 7495 Rope Shovel, with fully functional controls and instrumentation.

## EF144 Conversion Kit® for Cat® 7495 Rope Shovels

Touch enabled Operator Consoles with functional Status, Permissive and Control screens.

Joysticks offering all dig and load functions such as switching from dig to propel, dipper trip and hoist and crowd control.

Cat® OEM controls including Emergency stop switch and machine lighting controls.

CONVERSION KIT® COMPATIBLE WITH SIMULATOR SERIES

**IM360** 