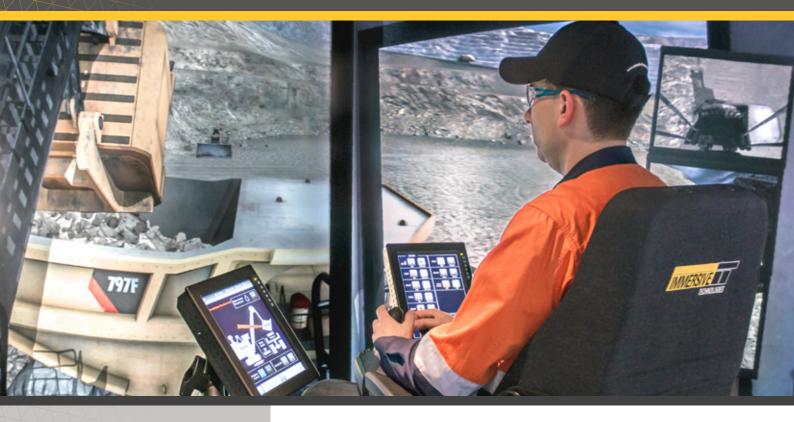

Immersive Technologies' EF144 Conversion Kit provides the ultimate in training realism for mines focused on increasing operator safety, improving productivity and reducing levels of unscheduled maintenance. The Conversion Kit includes a complete replica cab of the Cat® 7495 Rope Shovel, with fully functional controls and instrumentation.

## EF144 Conversion Kit® for Cat® 7495 Rope Shovels

Touch enabled Operator Consoles with functional Status, Permissive and Control screens.

Joysticks offering all dig and load functions such as switching from dig to propel, dipper trip and hoist and crowd control.