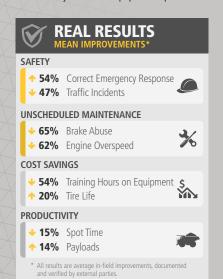

As the world's largest supplier of mining equipment simulators, Immersive Technologies has deployed solutions in 45 countries and works closely with mining operations and equipment manufacturers to solve real industry problems in areas of safety, productivity, reactive maintenance and the availability of skilled personnel. Immersive Technologies is the only equipment simulator supplier with a consistent and proven track record of delivering significant and measurable in-field improvements.