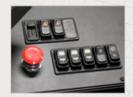

## EF144 Conversion Kit® for Cat® 7495 Rope Shovels

Touch enabled Operator Consoles with functional Status, Permissive and Control screens.

Joysticks offering all dig and load functions such as switching from dig to propel, dipper trip and hoist and crowd control.

Cat® OEM controls including Emergency stop switch and machine lighting controls.

CONVERSION KIT® COMPATIBLE WITH SIMULATOR SERIES

**IM360** 